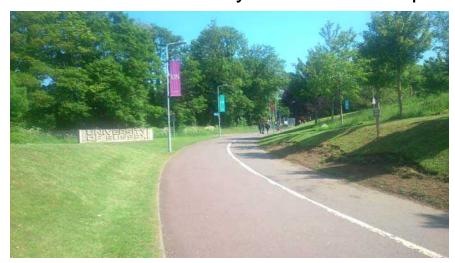

## Exit ramped bridge

Go towards Falmer station

Turn left towards underpass

Exit station towards underpass

Go down steps or slope

Go through underpass

Entrance to University of Sussex campus

Cross zebra crossing