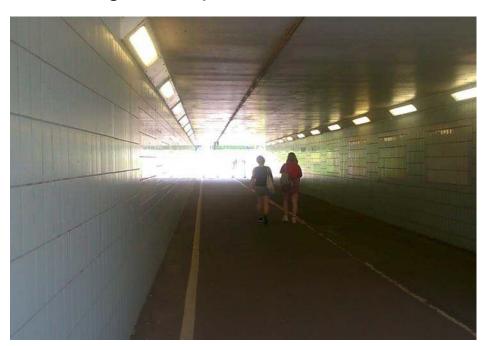

## Exit ramped bridge

Go towards Falmer station

Turn left towards underpass

Exit station towards underpass

Go down steps or slope

Go through underpass

Entrance to University of Sussex campus

Cross zebra crossing