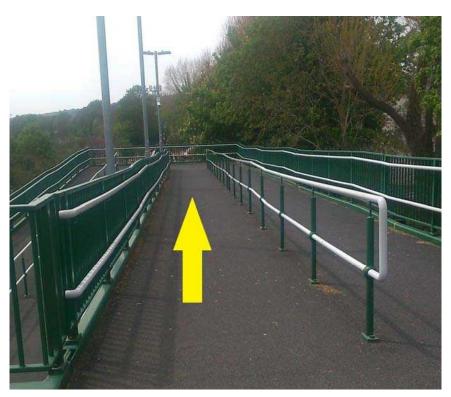

## From Platform 1:

Cross to Platform 2 using the footbridge and exit via main barriers.

Step free route from Platform 1: exit the platform and use the ramped bridge.

Exit through ticket barriers and go towards ramped bridge

## Exit ramped bridge

Go towards Falmer station

Turn left towards underpass

Exit station towards underpass

Go down steps or slope

Go through underpass

Entrance to University of Sussex campus

Cross zebra crossing