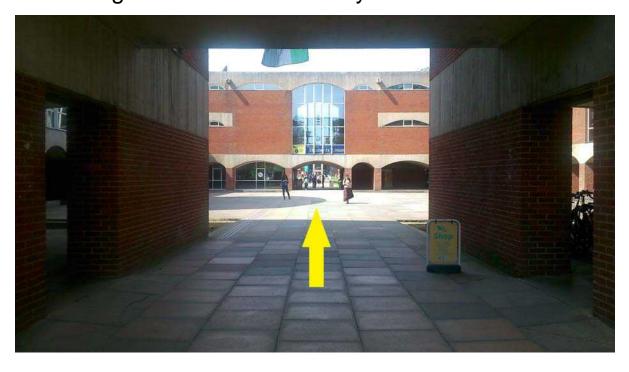

Go through Falmer House courtyard

## Exit Falmer House courtyard

Turn left

ACCA will be in front of you.