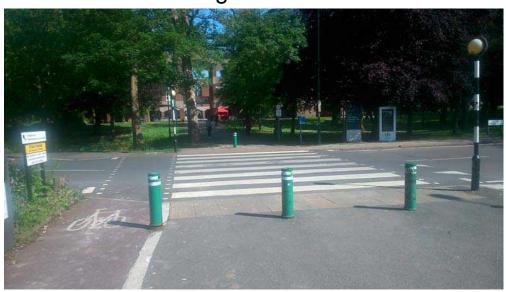

## Exit ramped bridge

Go towards Falmer station

Turn left towards underpass

Exit station towards underpass

Go down steps or slope

Go through underpass

Entrance to University of Sussex campus

Cross zebra crossing