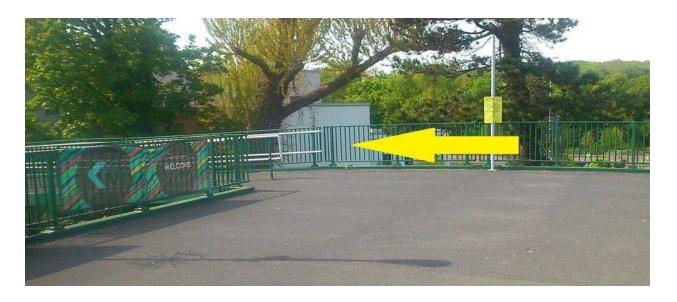

## Exit ramped bridge

Go towards Falmer station

Turn left towards underpass

Exit station towards underpass

Go down steps or slope

Go through underpass

Entrance to University of Sussex campus

Cross zebra crossing