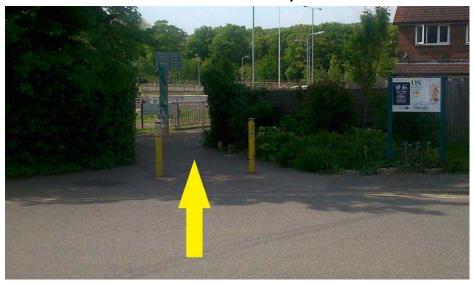

## Exit ramped bridge

Go towards Falmer station

Turn left towards underpass

Exit station towards underpass

Go down steps or slope

Go through underpass

Entrance to University of Sussex campus

Cross zebra crossing