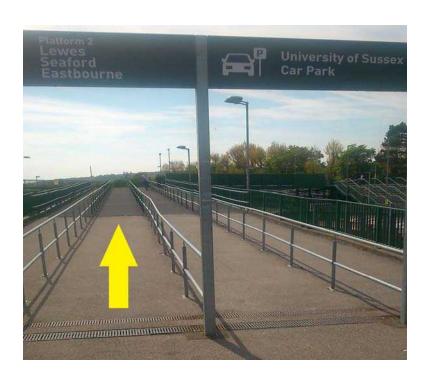

## From Platform 1:

Cross to Platform 2 using the footbridge and exit via main barriers.

Step free route from Platform 1: exit the platform and use the ramped bridge.

Exit through ticket barriers and go towards ramped bridge

## Exit ramped bridge

Go towards Falmer station

Turn left towards underpass

Exit station towards underpass

Go down steps or slope

Go through underpass

Entrance to University of Sussex campus

Cross zebra crossing