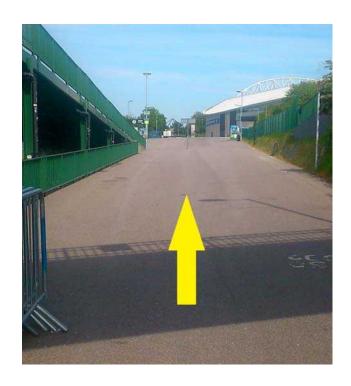

## Exit ramped bridge

Go towards Falmer station

Turn left towards underpass

Exit station towards underpass

Go down steps or slope

Go through underpass

Entrance to University of Sussex campus

Cross zebra crossing