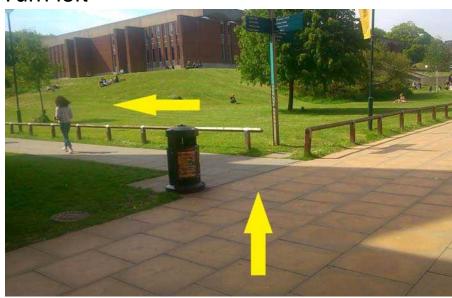

## Falmer station to Attenborough Centre.

350 metres / approx. 5 minutes' walk.



## From Platform 1:

Cross to Platform 2 using the footbridge and exit via main barriers.





Step free route from Platform 1: exit the platform and use the ramped bridge.

Exit through ticket barriers and go towards ramped bridge

















## Exit ramped bridge



Go towards Falmer station



Turn left towards underpass



Exit station towards underpass



Go down steps or slope



Go through underpass



Entrance to University of Sussex campus



Cross zebra crossing



Go through Falmer House courtyard



## Exit Falmer House courtyard



Turn left



ACCA will be in front of you.