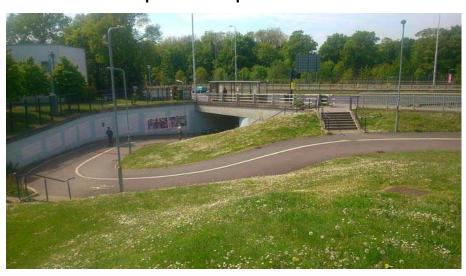

## Exit ramped bridge

Go towards Falmer station

Turn left towards underpass

Exit station towards underpass

Go down steps or slope

Go through underpass

Entrance to University of Sussex campus

Cross zebra crossing