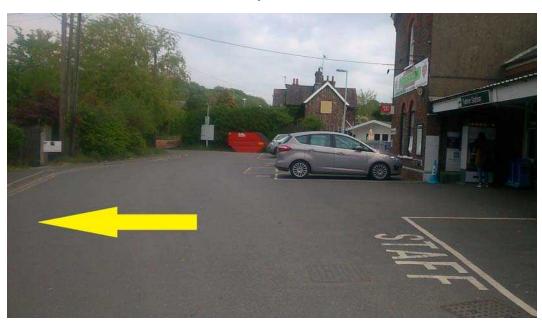

## Exit ramped bridge

Go towards Falmer station

Turn left towards underpass

Exit station towards underpass

Go down steps or slope

Go through underpass

Entrance to University of Sussex campus

Cross zebra crossing