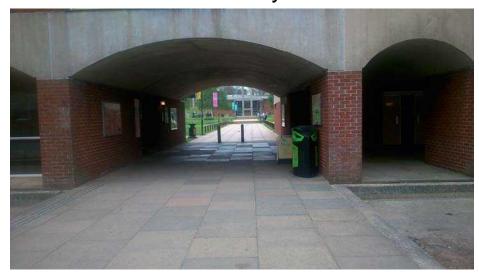

## Exit ramped bridge

Go towards Falmer station

Turn left towards underpass

Exit station towards underpass

Go down steps or slope

Go through underpass

Entrance to University of Sussex campus

Cross zebra crossing