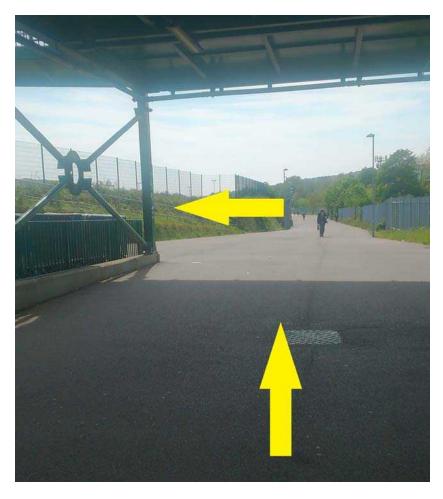

## Exit ramped bridge

Go towards Falmer station

Turn left towards underpass

Exit station towards underpass

Go down steps or slope

Go through underpass

Entrance to University of Sussex campus

Cross zebra crossing