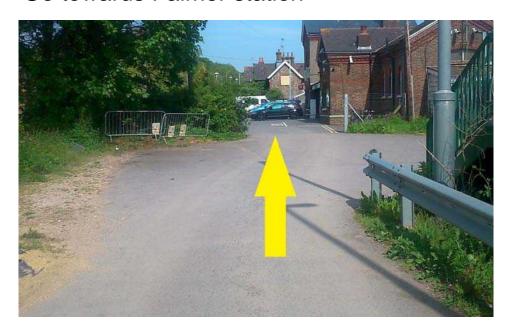

## Exit ramped bridge

Go towards Falmer station

Turn left towards underpass

Exit station towards underpass

Go down steps or slope

Go through underpass

Entrance to University of Sussex campus

Cross zebra crossing