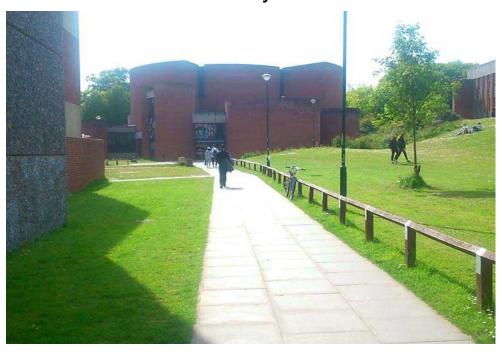

## Falmer station to Attenborough Centre.

350 metres / approx. 5 minutes' walk.



## From Platform 1:

Cross to Platform 2 using the footbridge and exit via main barriers.





Step free route from Platform 1: exit the platform and use the ramped bridge.

Exit through ticket barriers and go towards ramped bridge

















## Exit ramped bridge



Go towards Falmer station



Turn left towards underpass



Exit station towards underpass



Go down steps or slope



Go through underpass



Entrance to University of Sussex campus



Cross zebra crossing



Go through Falmer House courtyard



## Exit Falmer House courtyard



Turn left



ACCA will be in front of you.