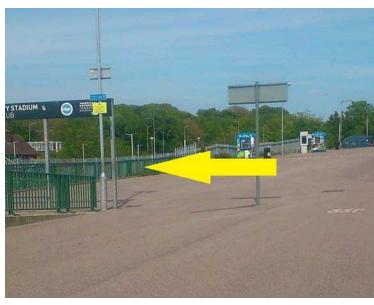

## Exit ramped bridge

Go towards Falmer station

Turn left towards underpass

Exit station towards underpass

Go down steps or slope

Go through underpass

Entrance to University of Sussex campus

Cross zebra crossing