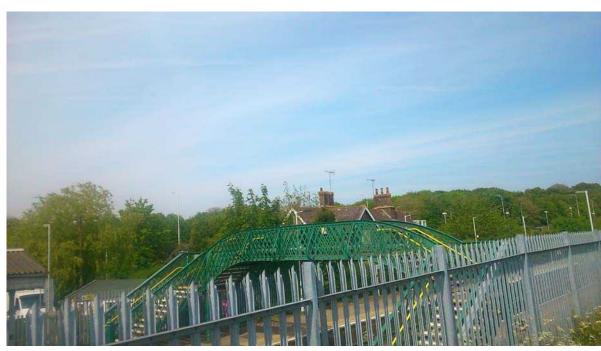

## Exit ramped bridge

Go towards Falmer station

Turn left towards underpass

Exit station towards underpass

Go down steps or slope

Go through underpass

Entrance to University of Sussex campus

Cross zebra crossing